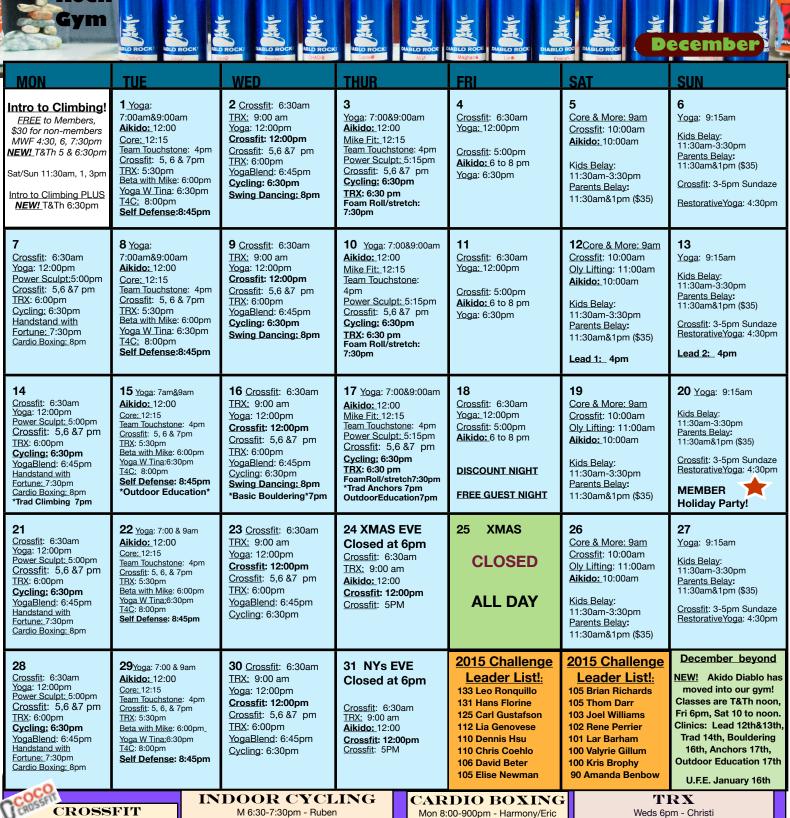

5pm & 7pm M-F Group class(no 7pm on F) Noon WEDS Group Class 6:30am MWF Group Class(not Thursday) 10am Sat & 3pm Sun Group Class 3pm Sundaze Class CoCo team:Doron/ Rosy/Anthony/Alex/Evan/Brynn Shaul/Cris/Henry/Jav

ON RAMP Classes - contact Cris Ochoa, See website, or ask at front desk

M 6:30-7:30pm - Ruben W&TH 6:30 - Doris

## YOGA

M/W/F 12-1:00pm - Kate (Mixed level) T/Th 9:00-10:30am - Kate
T/Th 7:00-8:15am (Flow) Sun 9:15 (Inter) - Tina
Tues 6:30pm - Tina MW 6:45pm - Melissa (Yogablend) 4:30-5:30pm (Restorative) - Kate

Mon 8:00-900pm - Harmony/Eric

## CORE/T4C/ TECHNIQUE/ POWER SCULPT

Tues 8pm - Mike H. T/TH 12:15pm - Mike R. M 5pm- Doris Sat 9am - Ruben

Thurs 7:30pm - Stanley

Thurs 6:30 pm (Ripstick +TRX)- Stan T 5:30 pm - Mike M 6:00 pm / W 9:00am - Julie

## PERSONALTRAINERS

Ruben Vaughn, Cris Ochoa, Julie Spiker, Kate Douglas, Mike Herschberger Doris Via, Mike Rogers, Doron Serban, Shaul Serban, Christi Brown, Melissa Mahan, Stanley Forsyth, Rosy Audette